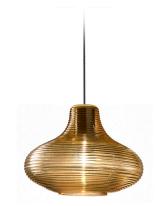

# CE ERE 🗵 🔅

mat brass/bronze diffuser

Multiple suspension lighting fixture for interiors, with direct and indirect light emission. Rough aluminium structure.

Diffuser in blown glass with white, crystal, steel, amber, bronze, tobacco or green ribbing finish.

Turned pickled sheet metal closing disk in black or mat brass polyacrylic paint.  $3{,}5m$  (137,8") long suspension and power cable in PVC with black fabric covering. Provided without power canopy, complete with polycarbonate hook.