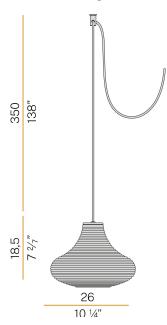

|
| SDCM <6                                                                    |
| 0,0 × 0,0 × 0,0                                                            |
|                                                                            |

# CE ERE 🗵 🔅



mat brass/bronze diffuser





Multiple suspension lighting fixture for interiors, with direct and indirect light emission. Rough aluminium structure.

Diffuser in blown glass with white, crystal, steel, amber, bronze, tobacco or green ribbing finish.

Turned pickled sheet metal closing disk in black or mat brass polyacrylic paint.  $3{,}5m$  (137,8") long suspension and power cable in PVC with black fabric covering. Provided without power canopy, complete with polycarbonate hook.

#### **Technical drawing**